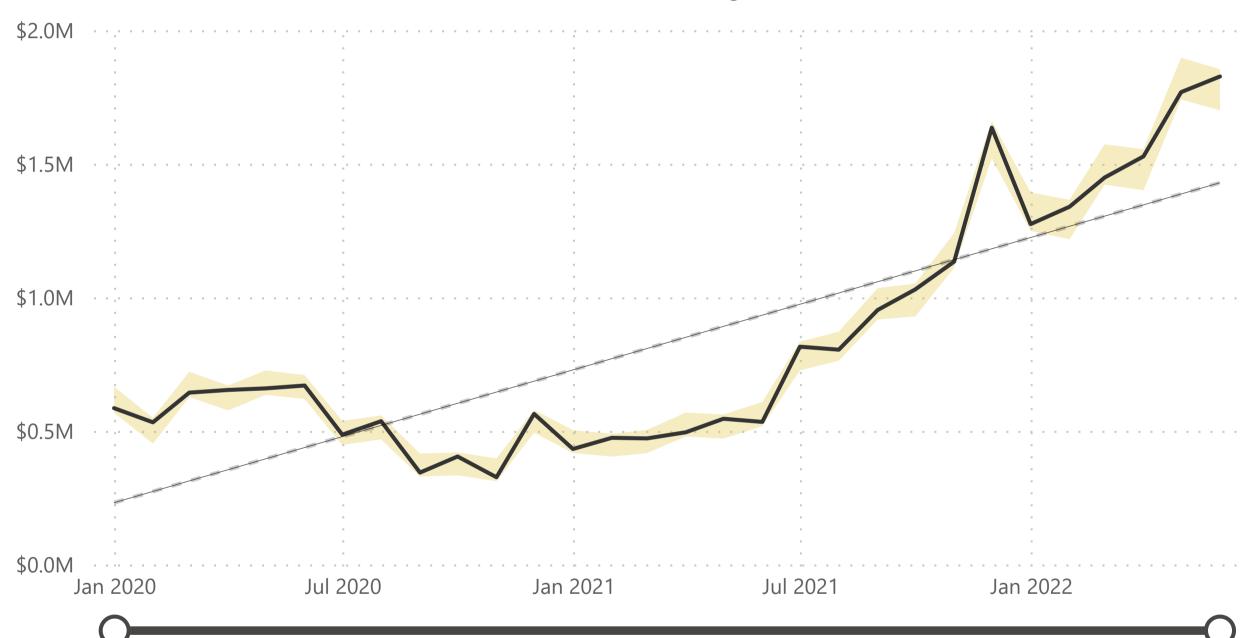

Monthly Revenue

\$1.83M Prev Month: 2165 (-0.88%)

Prev Month: \$1.77M (+3.31%)

**Monthly Orders** 

2,146

166

Prev Month: 169 (+1.78%)

Monthly Returns