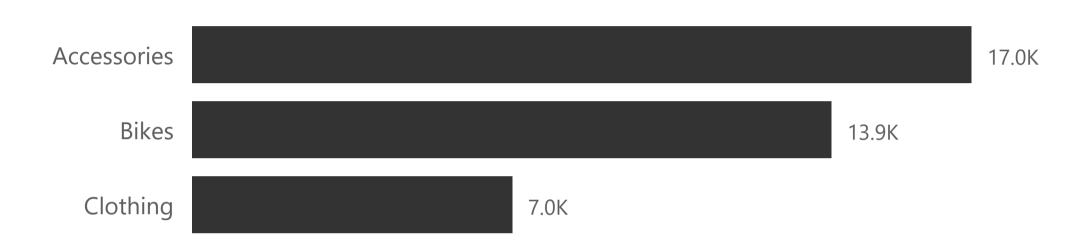

\$10.5M **PROFIT** 

25.2K **ORDERS** 

2.2%

RETURN RATE

Orders by Category

**Top 10 Products Orders** Revenue **Return %** Water Bottle - 30 oz. \$39,755 1.95% 3,983 Patch Kit/8 Patches 2,952 \$13,506 1.61% 2,846 1.64% Mountain Tire Tube \$28,333 2,173 \$17,265 1.55% Road Tire Tube 3.33% Sport-100 Helmet, Red \$73,444 2,099 AWC Logo Cap 2,062 \$35,882 1.11% 3.31% Sport-100 Helmet, Blue \$67,120 1,995 Fender Set - Mountain 1,975 \$87,041 1.36% 2.68% Sport-100 Helmet, Black \$65,270 1,940 Mountain Bottle Cage 1,896 \$38,062 2.02%